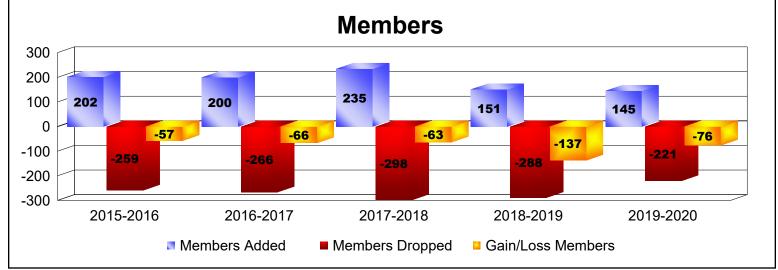

District 108TB As of June 2020 Cumulative

| Year      | New<br>Clubs | Dropped<br>Clubs | Gain/<br>Loss<br>Clubs | New<br>Members | Charter<br>Members | Reinstate<br>Members | Transfer<br>Members | Total<br>Member<br>Added | Total<br>Members<br>Dropped | Gain/<br>Loss<br>Members |
|-----------|--------------|------------------|------------------------|----------------|--------------------|----------------------|---------------------|--------------------------|-----------------------------|--------------------------|
| 2015-2016 | 0            | 0                | 0                      | 175            | 0                  | 9                    | 18                  | 202                      | -259                        | -57                      |
| 2016-2017 | 0            | 0                | 0                      | 179            | 0                  | 7                    | 14                  | 200                      | -266                        | -66                      |
| 2017-2018 | 1            | -5               | -4                     | 123            | 22                 | 5                    | 85                  | 235                      | -298                        | -63                      |
| 2018-2019 | 0            | -2               | -2                     | 119            | 0                  | 2                    | 30                  | 151                      | -288                        | -137                     |
| 2019-2020 | 0            | -1               | -1                     | 111            | 2                  | 4                    | 28                  | 145                      | -221                        | -76                      |
| Average   | 0            | -2               | -1                     | 141            | 5                  | 5                    | 35                  | 187                      | -266                        | -80                      |