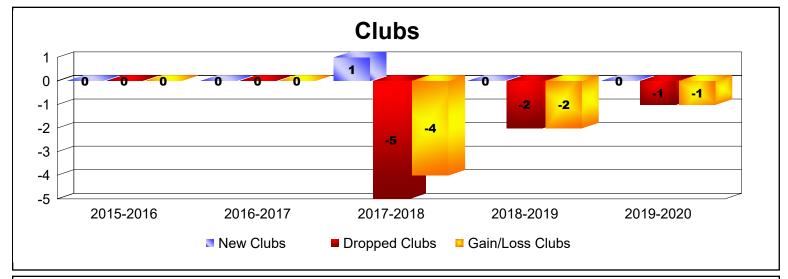

District 108TB As of June 2020 Cumulative

| Year      | New<br>Clubs | Dropped<br>Clubs | Gain/<br>Loss<br>Clubs | New<br>Members | Charter<br>Members | Reinstate<br>Members | Transfer<br>Members | Total<br>Member<br>Added | Total<br>Members<br>Dropped | Gain/<br>Loss<br>Members |
|-----------|--------------|------------------|------------------------|----------------|--------------------|----------------------|---------------------|--------------------------|-----------------------------|--------------------------|
| 2015-2016 | 0            | 0                | 0                      | 175            | 0                  | 9                    | 18                  | 202                      | -259                        | -57                      |
| 2016-2017 | 0            | 0                | 0                      | 179            | 0                  | 7                    | 14                  | 200                      | -266                        | -66                      |
| 2017-2018 | 1            | -5               | -4                     | 123            | 22                 | 5                    | 85                  | 235                      | -298                        | -63                      |
| 2018-2019 | 0            | -2               | -2                     | 119            | 0                  | 2                    | 30                  | 151                      | -288                        | -137                     |
| 2019-2020 | 0            | -1               | -1                     | 111            | 2                  | 4                    | 28                  | 145                      | -221                        | -76                      |
| Average   | 0            | -2               | -1                     | 141            | 5                  | 5                    | 35                  | 187                      | -266                        | -80                      |